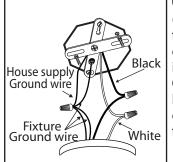

- 6. Connect the ground wires (bare copper or green) from your fixture to the ground wires (bare copper or green) or ground screw in the electrical outlet box. Connect black wire from fixture to black wire in outlet box and connect the white wire from fixture to white wire in outlet box.
- Once connections of wires are completed, carefully tuck wires and wire nuts into the outlet box making sure no bare wire (on the black and white) is visible at the wire nuts.
- Position fixture over studs on mounting bracket assembly. Secure fixture in place with star washer(s) and cap nut(s).
- Remove spinner nut from socket. Position shade on lamp and secure with spinner nut.
- $10_{\circ}$  Install the specified bulb type and wattage (not included).