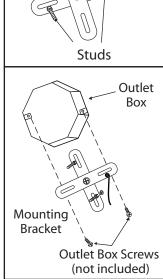

### **INSTALLATION:**

- $\mathbb{1}_{\circ}$  Install the length of rod that is required by threading wire through the rod and securing it to the fixture.
- 2. Install swivel to the rod, ensuring that the sleeve is at the swivel.
- 3. Tighten the hex nut and washer to the swivel arm on the canopy.
- Loosen "B". Adjust stud to desired length and lock in place with "B".
- 5. Mount the mounting bracket to outlet box using outlet box screws (not included). Make sure the studs on the mounting bracket are facing out from the outlet box.