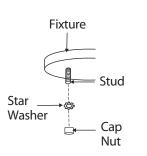

- 6. Connect the ground wires (bare copper or green) from your fixture to the ground wires (bare copper or green) or ground screw in the electrical outlet box. Connect black wire from fixture to black wire in outlet box and connect the white wire from fixture to white wire in outlet box.
- Once connections of wires are completed, carefully tuck wires and wire nuts into the outlet box making sure no bare wire (on the black and white) is visible at the wire nuts.
- Position fixture over studs on mounting bracket assembly. Secure fixture in place with star washer(s) and cap nut(s).
- Remove spinner nut from socket. Position shade on lamp and secure with spinner nut.
- $10_{\circ}$  Install the specified bulb type and wattage (not included).