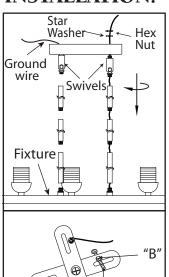

### **INSTALLATION:**

- $\mathbb{1}_{\circ}$  Install the length of rod that is required by threading wire through the rod and securing it to the fixture.
- 2. Install swivel to the rod, ensuring that the sleeve is at the swivel.
- 3. Tighten the hex nut and washer to the swivel arm on the canopy.
- Loosen "B". Adjust stud to desired length and lock in place with "B".
- 5. Mount the mounting bracket to outlet box using outlet box screws (not included). Make sure the studs on the mounting bracket are facing out from the outlet box.